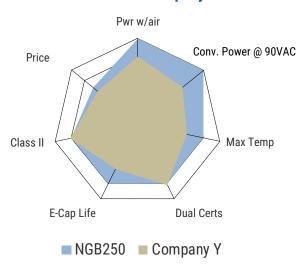

## **COMPETITIVE POSITIONING**

A bigger surface area means better performance and lower operating cost

### NGB250 vs. Company Y