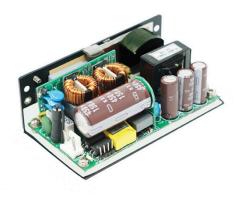

# **NGB250**

## **BENEFITS**

- 250W of power in a compact 2.0" x 4.0" x 1.5"
- Universal Input 85-264Vac for Home Healthcare
- Enhanced EMI and EMC performance ensures easy integration into end equipment
- Will ride through unstable mains power fluctuation ensuring continuous operation
- Long operational life use of only high-quality electrolytic capacitors

## **FEATURES**

- 175W convection rating in 2"x4" form factor
- Meets Class B EMI with 6dB margin
- >10 years electrolytic capacitor life
- -20oC to 80oC operating temperature range